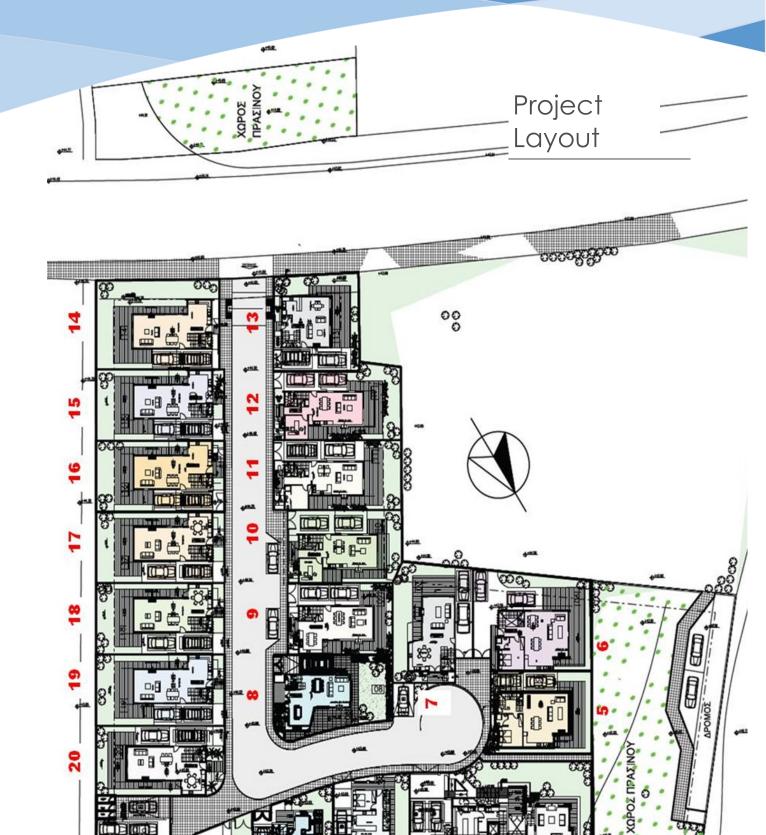

Horizon Heights Residences is the location for 21, three/four bedroom homes that come with options for custom home designs which range from 150-200m2 internal area. This modern style complex is situated 3km from Larnaca and offers easy access to the highway network with Limassol and Nicosia. With private parking and optional swimming pool, rich design elements are to be seen throughout this residential development with each residence featuring spacious bedrooms, three/four bathrooms, laundry, exterior gardens, private gates with driveway and garage, within a private community.