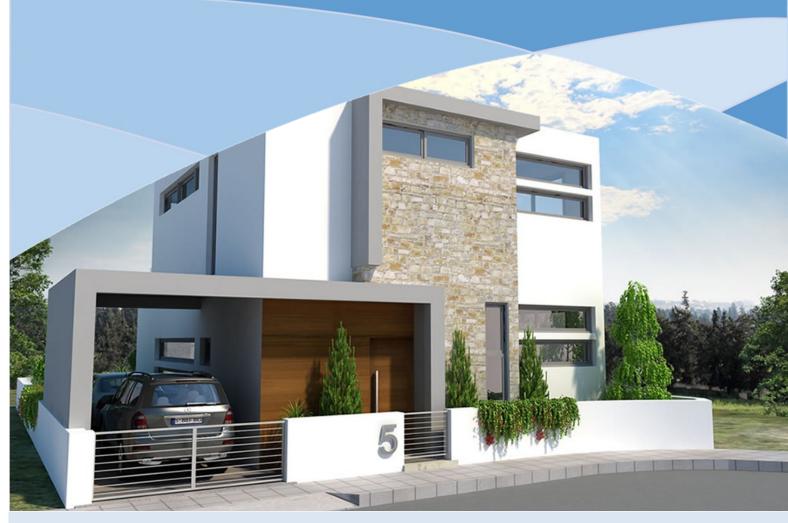

Lefteris Livadhiotis & Sons Property Developers introduces an outstanding collection of luxury homes in Larnaca's newest community, an area of low building density only for houses and green areas, featuring residences with high specifications and customized living.

Horizon Heights Residences is the location for 21, three/four bedroom homes that come with options for custom home designs which range from 150-200m2 internal area. This modern style complex is situated 3km from Larnaca and offers easy access to the highway network with Limassol and Nicosia. With private parking and optional swimming pool, rich design elements are to be seen throughout this residential development with each residence featuring spacious bedrooms, three/four bathrooms, laundry, exterior gardens, private gates with driveway and garage, within a private community.