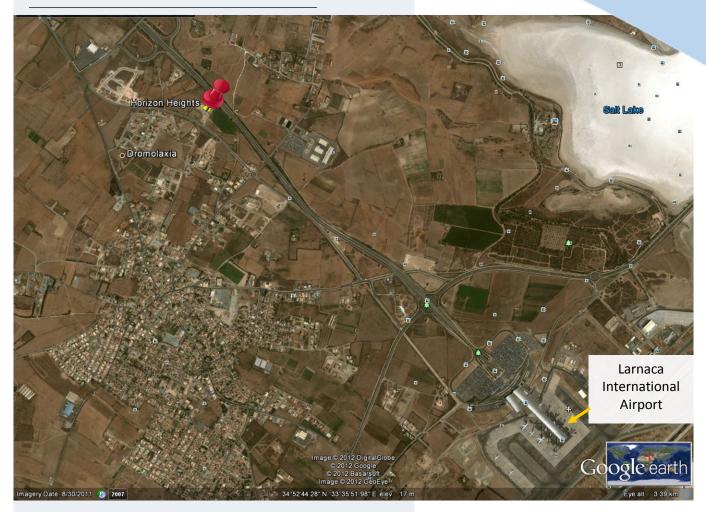

## Location

Probably our most ambitious project to date, Horizon Heights Residences is situated just 4km west of Larnaca adjacent to the Panorio Palace area.

Larnaca's new airport is just 2km away and the proposed golf course of Tersefanou is within 4km.

Horizon Heights Residences has great investment potential whilst offering an idyllic location to set up a residence.

The project also benefits from the beaches of Meneou, Kiti, Pervolia, and Larnaca town, and close range links to highways connecting to all major cities in Cyprus.

Horizon Heights Residences is set on elevated ground offering unobstructed views of the coastline and surrounding countryside.

www.LivadhiotisDevelopers.com