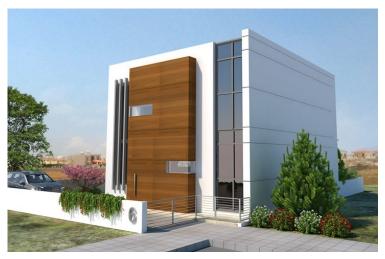

Horizon Heights Residences is the location for 21, three/four bedroom homes that come with options for custom home designs which range from 150-200m2 internal area. This modern style complex is situated 3km from Larnaca and offers easy access to the highway network with Limassol and Nicosia. With private parking and optional swimming pool, rich design elements are to be seen throughout this residential development with each residence featuring spacious bedrooms, three/four bathrooms, laundry, exterior gardens, private gates with driveway and garage, within a private community.

## Specifications

- Options for custom home designs
- Three and four bedroom detached villas
- Three and four bathrooms
- Open plan kitchen
- En suite shower for the main bedroom
- Kitchens, wardrobes and internal doors made of high quality laminate structure with choice of colour
- Double glazed windows and sliding doors
- Provision for A/C units throughout the house
- Provision for fireplace
- Provision for storage
- Pressurized water system
- Solar panels for hot water
- Allocated space for W/M and dryer
- Parking space for 2 cars
- Optional private pools
- Individual garden area
- Landscaped gardens in green areas of project
- Extensive use of stone and other decorative materials on exterior
- Energy efficient homes
- Flexibility on payment terms
- 10 year structural guarantee
- EU plumbing and sanitary installations
- Central antenna for all Cypriot channels