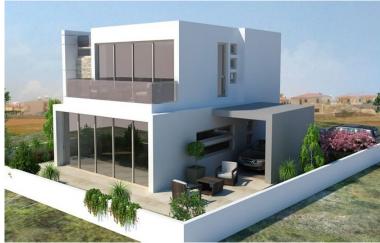

Horizon Heights Residences is the location for 21, three/four bedroom homes that come with options for custom home designs which range from 150-200m2 internal area. This modern style complex is situated 3km from Larnaca and offers easy access to the highway network with Limassol and Nicosia. With private parking and optional swimming pool, rich design elements are to be seen throughout this residential development with each residence featuring spacious bedrooms, three/four bathrooms, laundry, exterior gardens, private gates with driveway and garage, within a private community.

## Specifications

- Options for custom home designs
- Three and four bedroom detached villas
- Three and four bathrooms
- Open plan kitchen
- En suite shower for the main bedroom
- Kitchens, wardrobes and internal doors made of high quality laminate structure with choice of colour
- Double glazed windows and sliding doors
- Provision for A/C units throughout the house
- Provision for fireplace
- Provision for storage
- Pressurized water system
- Solar panels for hot water
- Allocated space for W/M and dryer
- Parking space for 2 cars
- Optional private pools
- Individual garden area
- Landscaped gardens in green areas of project
- Extensive use of stone and other decorative materials on exterior
- Energy efficient homes
- Flexibility on payment terms
- 10 year structural guarantee
- EU plumbing and sanitary installations
- Central antenna for all Cypriot channels