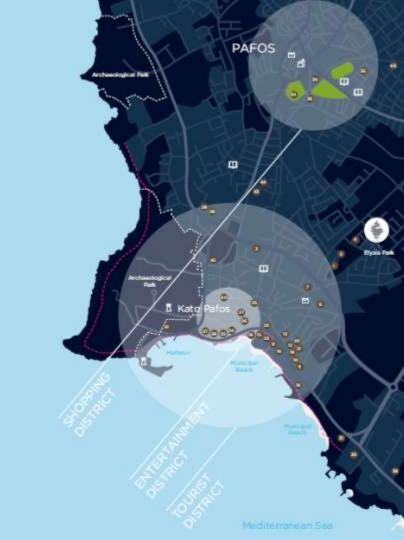

Elysia Park has possibly the most convenient location in Pafos, situated in a quiet residential neighborhood with a relaxing air of tranquility. Yet, it is within effortless access to everything!

The resort offers a variety of property types including apartments, penthouses and garden residences with a vast array of floorplans to suit various lifestyle needs.