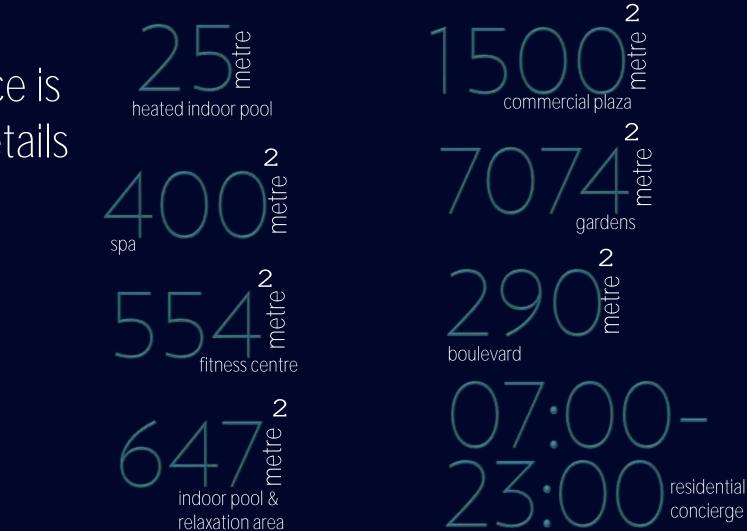

### The twenty-five metre heated indoor pool, complete with fully equipped changing facilities offers year-round convenience.

## Or you can simply relax, recharge and revitalise with a rejuvenating treatment at the Elysia Park spa.

The Elysia Plaza is the social hub of the resort, providing a good selection of amenities including restaurant, bakery, pharmacy and mini market.

### The fully equipped on-site business centre is ideal for those that need to stay up-to-date with work issues.

For your complete comfort and convenience, the on-site reception and concierge is on hand for information, practical advice and assistance.